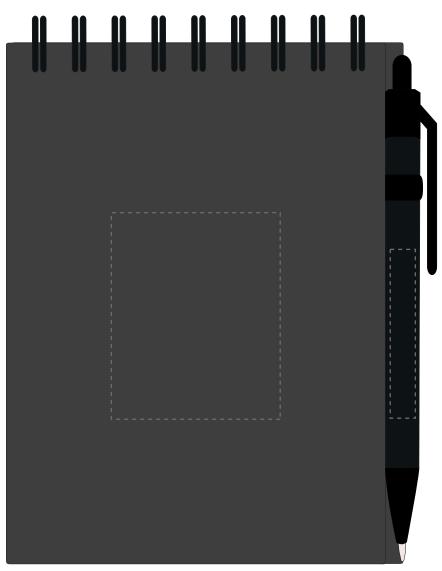

# **PANTONE REFERENCE(S)**

Due to the nature of the product the print position may vary by 2 - 3 mm

We stock this item in the following colours

Product Code: QS0252

Product Colour: BLACK

ARTWORK SCALE 100%

Product Image for visualisation - colours may vary

The dashed line is to demonstrate print area and will not appear on your printed item

## ARTWORK SCALE 100% Max print area: 45mm x 55mm